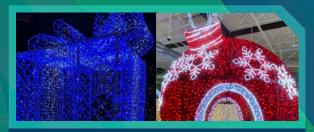

# **Magical Lights**

Delight patrons with lanterns or RGB musical Christmas trees (available in 32, 40, 60, 80, and 100-foot trees), where lights dance in time with holiday tunes.

Provide opportunities for unforgettable holiday memories and photo opportunities with our elaborate, fun holiday light displays.

Create themed lighted holiday sculptures that will leave guests mesmerized.