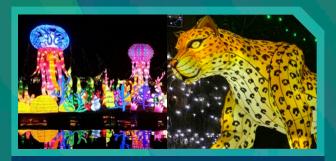

## World of Animals

Entertain guests with giant illuminated, eye-catching displays of animals from around the world.

Animal displays are made in the ancient Eastern tradition of lantern-making with 3-D metal frames, fiberglass, and acrylic materials.

Unique and captivating displays will provide families and friends with a lifetime of memories.