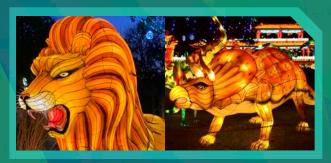

## World of Animals

Entertain guests with giant illuminated, eye-catching displays of animals from around the world.

Animal displays are made in the ancient Eastern tradition of lantern-making with 3-D metal frames, fiberglass, and acrylic materials.

Unique and captivating displays will provide families and friends with a lifetime of memories.