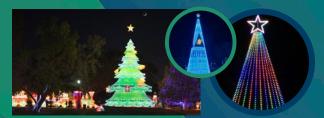

# **Magical Lights**

Delight patrons with lanterns or RGB musical Christmas trees (available in 32, 40, 60, 80, and 100-foot trees), where lights dance in time with holiday tunes.

Provide opportunities for unforgettable holiday memories and photo opportunities with our elaborate, fun holiday light displays.