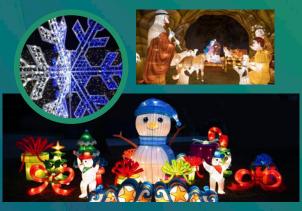

# **Magical Lights**

Delight patrons with lanterns or RGB musical Christmas trees (available in 32, 40, 60, 80, and 100-foot trees), where lights dance in time with holiday tunes.

Provide opportunities for unforgettable holiday memories and photo opportunities with our elaborate, fun holiday light displays.

Create themed lighted holiday sculptures that will leave guests mesmerized.