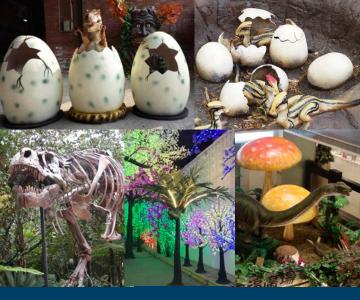

### **Animatronic Dinosaurs**

Fascinate patrons with an impressive visual spectacle in our exhibitions.

Featured with lifelike appearances, vivid movements and roaring sounds.

From the very small to the gigantic dinosaurs, we have them all.

Everything needed for a realistic and immersive experience for your patrons.

Providing interactive options for your event including riding dinosaurs and dinosaur inflatable slides.

Enhancing your merchandise stores with dinosaur balloons and toys.

# **Magical Lights**

Delight patrons with lanterns or RGB musical Christmas trees (available in 32, 40, 60, 80, and 100-foot trees), where lights dance in time with holiday tunes.

Provide opportunities for unforgettable holiday memories and photo opportunities with our elaborate, fun holiday light displays.

Create themed lighted holiday sculptures that will leave guests mesmerized.