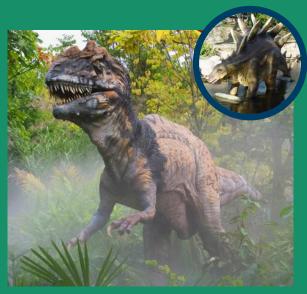

### **Animatronic Dinosaurs**

Fascinate patrons with an impressive visual spectacle in our exhibitions.

Featured with lifelike appearances, vivid movements and roaring sounds.

From the very small to the gigantic dinosaurs, we have them all.

Everything needed for a realistic and immersive experience for your patrons.

Providing interactive options for your event including riding dinosaurs and dinosaur inflatable slides.

Enhancing your merchandise stores with dinosaur balloons and toys.