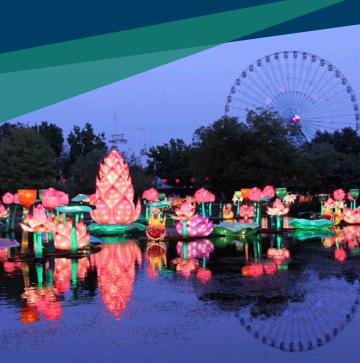

# **Magical Lights**

Delight patrons with lanterns or RGB musical Christmas trees (available in 32, 40, 60, 80, and 100-foot trees), where lights dance in time with holiday tunes.

Provide opportunities for unforgettable holiday memories and photo opportunities with our elaborate, fun holiday light displays.

Create themed lighted holiday sculptures that will leave guests mesmerized.