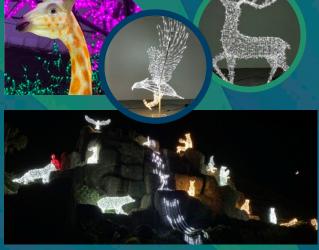

## World of Animals

Entertain guests with giant illuminated, eye-catching displays of animals from around the world.

Animal displays are made in the ancient Eastern tradition of lantern-making with 3-D metal frames, fiberglass, and acrylic materials.

Unique and captivating displays will provide families and friends with a lifetime of memories.