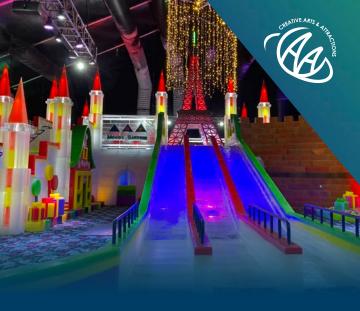

# **Magical Lights**

Delight patrons with lanterns or RGB musical Christmas trees (available in 32, 40, 60, 80, and 100-foot trees), where lights dance in time with holiday tunes.

Provide opportunities for unforgettable holiday memories and photo opportunities with our elaborate, fun holiday light displays.

Create themed lighted holiday sculptures that will leave guests mesmerized.